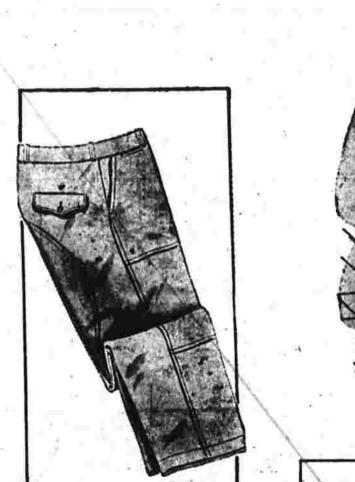

WATER-REPELLENT HUNTING PANTS patches at seat and knee. 5 roomy ockets. Waist sizes 30 to 44-in.

floor and chromed fittings. Buy today!

SPORTSMAN .22 CAL, REPEATER Model 57. Fast, belt action clip repeat-er. 5-shot model. Expertly balanced for accurate shooting. Postive safety lock. Weighs only 5½ lbs. Walnut stock.