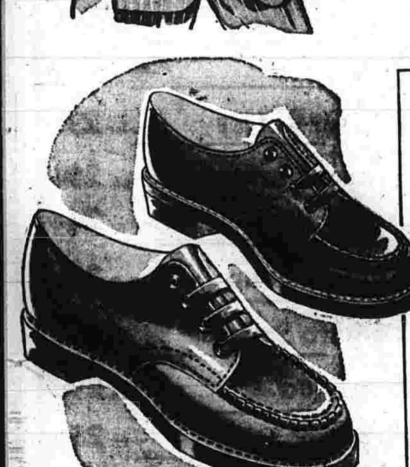

377

Popular moc-style brown oxfords, good looking and sturdy. An unusually low price for "better" quality shoes! Mothers like them because they know they're made to fit and the soft, supple leathers will take long hard wear. Tough rubber soles. Sizes 81/2 to big. 3.