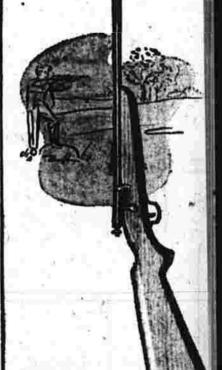

STEVENS DOUBLE BARREL SHOTGUN forged steel barrels with a matted rib for easier sighting. Has full pistol grip walnut stock and double trigger.

Perfect for small game or pest shooting Bolt action, single shot. Smooth action Has a walnut finished stock and fore end. Easy to handle-weighs only 411