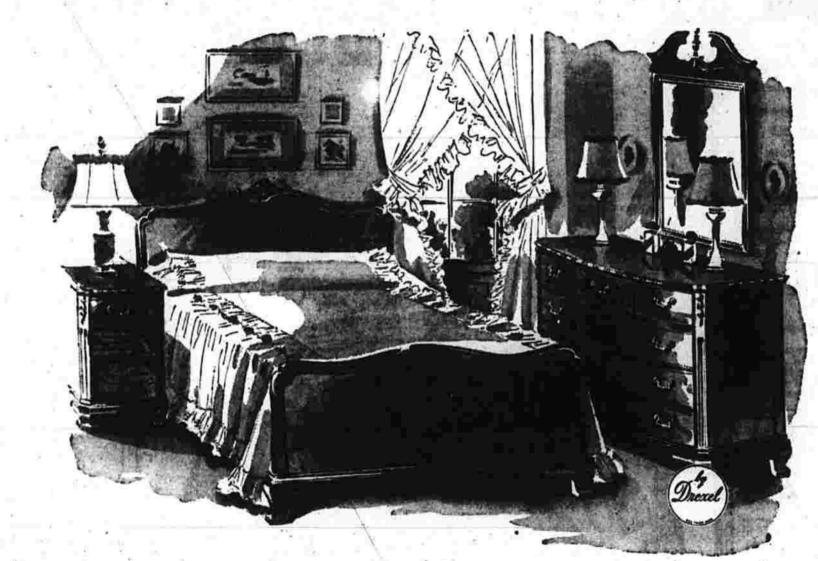

# 3 days more WATKINS RD BIRTHDAY

MAKING HISTORY WITH VALUES

Anniversary Chippendale Bedroom

Drexel, nationally famous for Eighteenth Century furniture, has used the grand manner of Chippendale to perfection in this Anniversary bedroom. Large expanses of beautifully grained mahogany plywood are combined with sturdy gumwood for framing. Full size bed, large dresser with separate mirror (above), chest-on-chest (shown to right). Usually \$298.00.