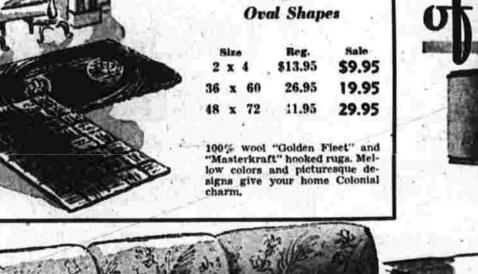

Asserting that "the sales tax is
still a bad tax whether it be three
per cent or one per c

100% WOOL HOOKED RUGS

No Need to Delay

Session Is Seen

Balley last night recalled that the governor estimated that \$26.000,000 would be raised by the sales tax, as 'compared with action of the exemptions does not eliminate the evil fact that such taxation is not based on ability to pay."