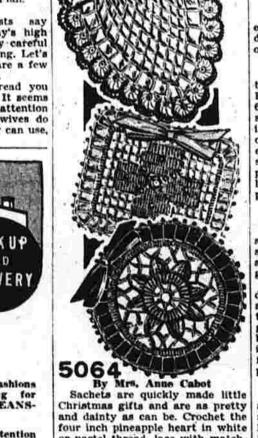

ggs lose moisture faster and are more likely to absorb odors.

"Twenty-Carat," and "Platine" are certain to please.

A soft cloth or chamois makes a less bulky traveling hag for trinklets than, for instance, a jewelry box. The cloth will also Main Street. The Sweetheart Bras of Skinner satin in white, PANY has a new and equally attractive stock A one-piece suit of the WIOR JEWELRY STORE, Scented Gifts! PANY has a new and equally at- LOVELY DRESSER SETS at Two-piece sets for girls 3 to 6 are all-wool Melton, with a warm furtrimmed hood attached. In red, blue, or green, with matching or dark ski pants, they're \$10.98. Darling Coat Sets, size 3 to 6, in blue or red have a dressy Mouton collar. Three-piece sets, 1 to 4, vith jacket, leggings and hat, are '98 and \$8.98, in dark or light re.



By Mrs. Anne Cabot
Sachets are quickly made little
Christmas gifts and are as pretty
and dainty as can be. Crochet the
four inch pineapple heart in white
or pastel thread, lace with matching ribbons over a cotton stuffed
with sachet or perfumed center.
the oblong "pillow" is crocheted
in pink or white and the circle of
red-and-white-thread, (you can
dream up enchanting color combinations). A lovely remembrance
for a friend who is ill.
To obtain complete crocheting
instructions and stitch illustrations for the Gift Sachets (pattern
No. 5064) send 15 cents in coin
plus one cent postage, your name,
address and the pattern number to
Anne Cabot. The Manchester Evening Herald. 1150 Avenue of the
Americas, New York 19, N. Y.

A blessing to 'teen-agers who
are embarrassed by acne or oily
skin an