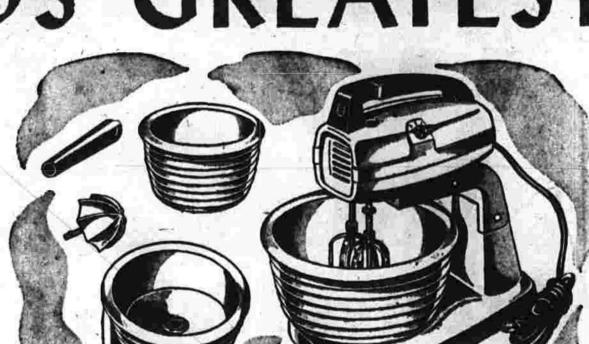

and save! All 36" wide.

trestment. Knit cuffs.

AT WARDS!

Does all the tiresome mixing, beating, whipping chores . . . 3 speeds for var-· fous jobs! Complete with 2 glass bowls, accessories for extracting citrus juice! Chrome-plated beaters. Portable motor can be used over range burners!